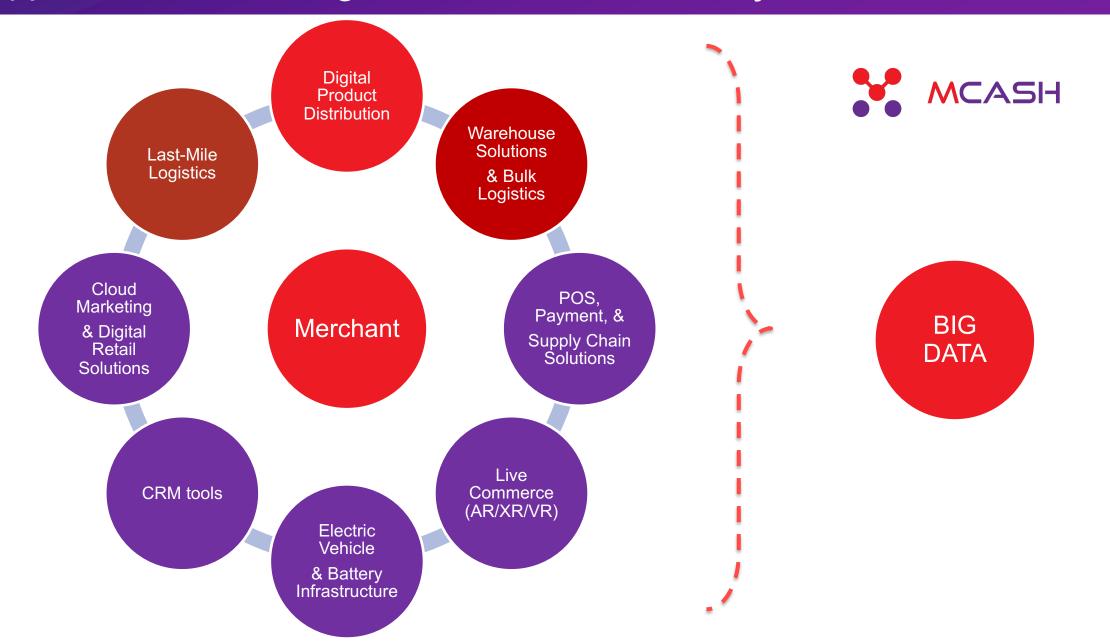

## Builds Functional Business Lines

Currently, the Group's manage 348,000+ touch points across Indonesia and services clients across multiple sectors for both private and public enterprises. The Group has established digital portfolios in various growth sectors such as Digital Product Distribution, Cloud Advertising, Enterprise Communication and Clean Energy (Electric Vehicles). Within the Group, there are also investments into Digital Contents & Entertainment and Tech Logistics.

#### Intended Network Effect

Cross synergies between business lines improve the discovery, participation and retention of MCAS overall ecosystem