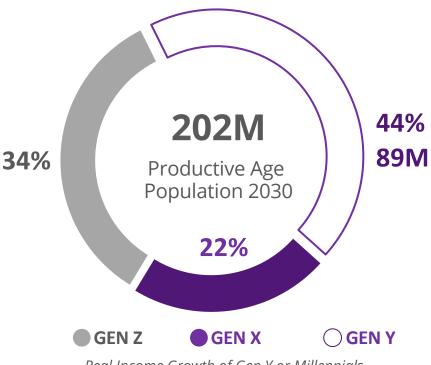

# **Indonesia's Digital Economy**

Indonesia is at the epicentre of Southeast Asia's tremendous economic growth

### **Key Highlights**

\$1 Tn

The largest economy in SEA at \$1Tn (36% to ASEAN GDP)

## \$ 70 Bn

The largest and one of the fastest growing internet economy in SEA at \$70Bn in 2021 (+49% YoY)

Indonesia's internet economy is expected to grow at 20% CAGR to \$146 Bn by 2025

MCASH

Real Income Growth of Gen Y or Millennials 2010-2019E is at 8,6% CAGR