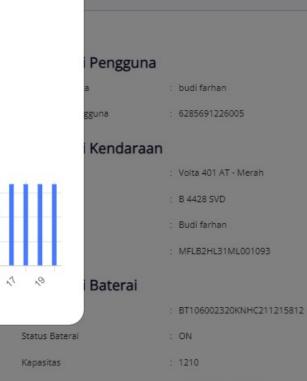

#### Live Monitoring Baterai

| nformasi Pengguna   |                            |
|---------------------|----------------------------|
| Nama Pengguna       | : budi farhan              |
| lo. Ponsel Pengguna | : 6285691226005            |
| nformasi Kendaraan  |                            |
| ipe Motor           | : Volta 401 AT - Merah     |
| lo. Plat            | : B 4428 SVD               |
| lama Pemilik        | : Budi farhan              |
| lomor Rangka        | : MFLB2HL31ML001093        |
| nformasi Baterai    |                            |
| Kode Baterai        | : BT106002320KNHC211215812 |
| itatus Baterai      | : ON                       |
| Kapasitas           | : 1210                     |
| okasi Terakhir      | : -6.200655,106.881524     |
| Jpdate Terakhir     | : 2022-08-15T13:54:25      |
| Detail Baterai      |                            |
|                     |                            |
|                     |                            |