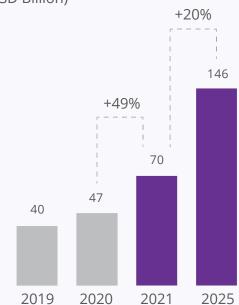

## \$ 70 Bn

The largest and one of the fastest growing internet economy in SEA at \$70Bn in 2021 (+49% YoY)

Indonesia's internet economy is expected to grow at 20% CAGR to \$146 Bn by 2025

MCASH

Real Income Growth of Gen Y or Millennials 2010-2019E is at 8,6% CAGR