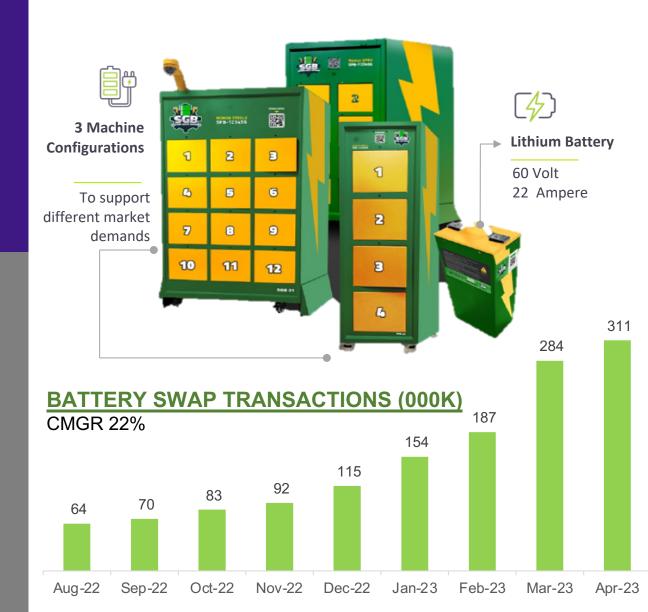

## 285 BATTERY SWAP SYSTEM NETWORKS (SGB)

Servicing +10.000 transacations per day and continues to grow

| NO | LOCATIONS   | SGB ONLINE |  |
|----|-------------|------------|--|
| 1  | Jabodetabek | 239        |  |
| 2  | Semarang    | 7          |  |
| 3  | Bandung     | 6          |  |
| 4  | Cirebon     | 1          |  |
| 5  | Bali        | 6          |  |
| 6  | Solo        | 4          |  |
| 7  | Proyek PLN  | 1          |  |
| 8  | Medan       | 2          |  |
| 9  | Malang      | 1          |  |
| 10 | Surabaya    | 3          |  |
| 11 | Yogyakarta  | 1          |  |
| 12 | Palembang   | 1          |  |
| 13 | Pantura     | 13         |  |
|    | TOTAL       | 285        |  |

As of 3 May 2023