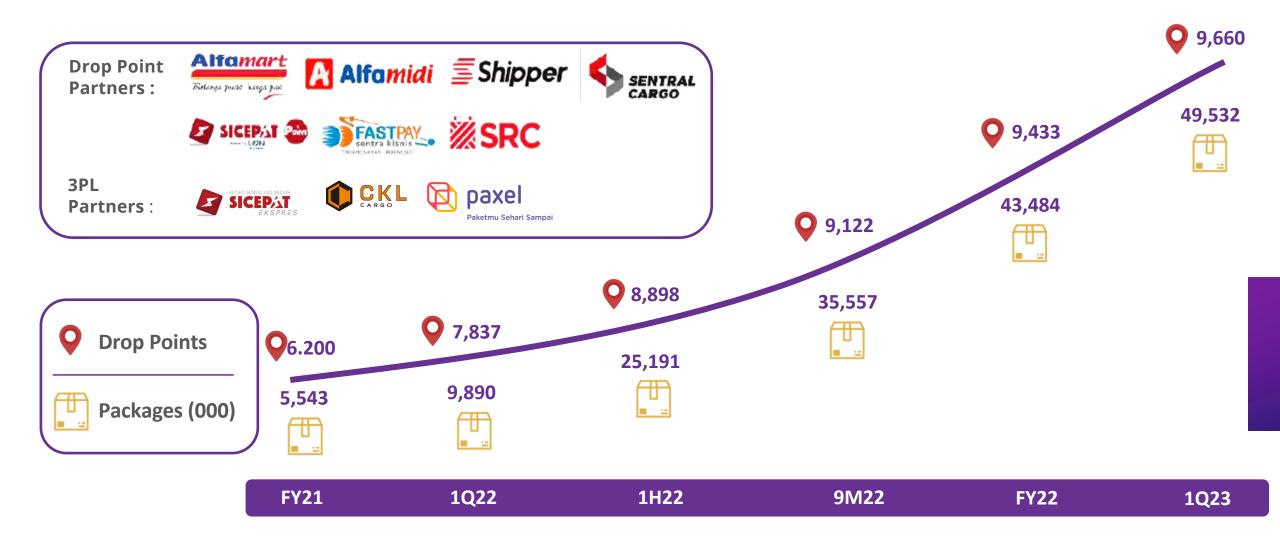

## **Parcel Drop Point Service**

Ketop

# dropper Drop Point Bersama

Partner Kurir

RETINA SEMUA IADI MUDAH

EKSPRES

SENTRAL Tanteraja

JI. Pondok Petir No 98 Pondok Petir Bojongsari Depok

Ki