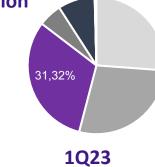

Screen Volume (CAGR +46%) 19.655 15.105

24.732

20.047

**GP Contribution** 

46