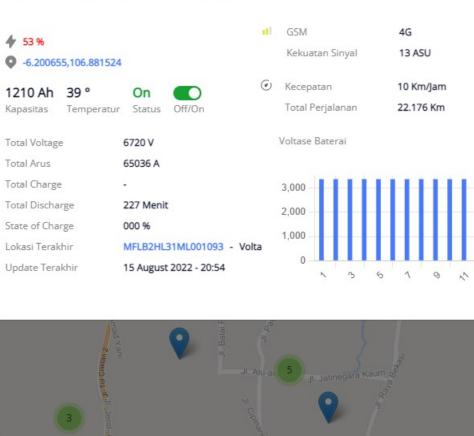

#### Live Monitoring Baterai

| nformasi Pengguna   |                            |
|---------------------|----------------------------|
| Nama Pengguna       | : budi farhan              |
| lo. Ponsel Pengguna | : 6285691226005            |
| nformasi Kendaraan  |                            |
| ipe Motor           | : Volta 401 AT - Merah     |
| lo. Plat            | : B 4428 SVD               |
| lama Pemilik        | : Budi farhan              |
| lomor Rangka        | : MFLB2HL31ML001093        |
| nformasi Baterai    |                            |
| Kode Baterai        | : BT106002320KNHC211215812 |
| itatus Baterai      | : ON                       |
| Kapasitas           | : 1210                     |
| okasi Terakhir      | : -6.200655,106.881524     |
| Jpdate Terakhir     | : 2022-08-15T13:54:25      |
| Detail Baterai      |                            |
|                     |                            |
|                     |                            |

## **Monitoring Dashboard Battery Condition**

Live Monitoring Baterai

#### Informasi Detail Baterai

- : -6.200655,106.881524
- : 2022-08-15T13:54:25

#### Detail Baterai

Lokasi Terakhir

Update Terakhir

3 5