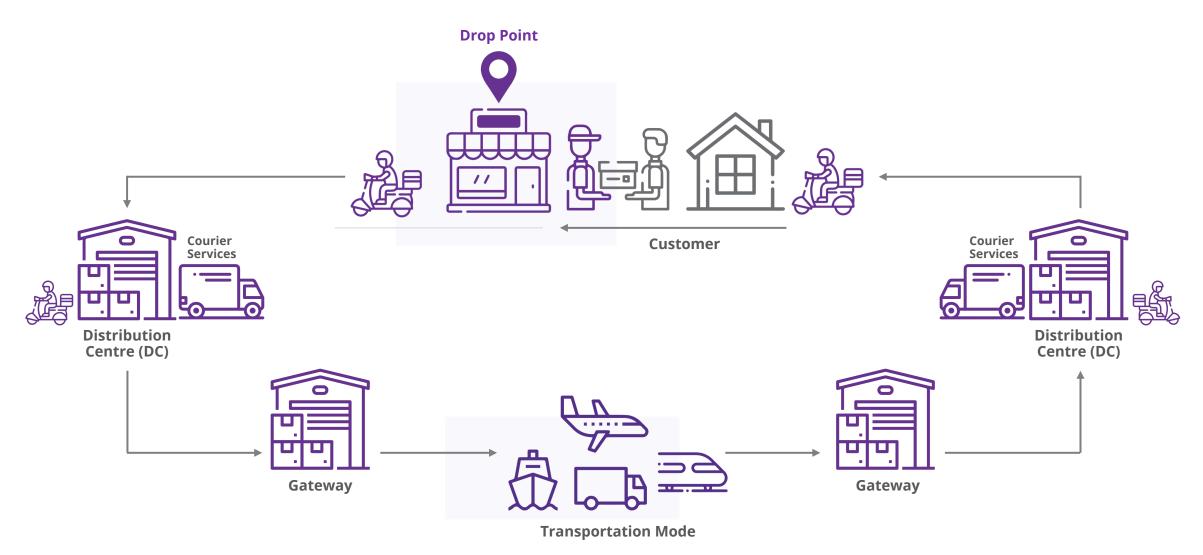

## **Parcel Drop Point Service**

Ketop

# dropper Drop Point Bersama

Partner Kurir

RETINA SEMUA IADI MUDAH

EKSPRES

SENTRAL Tanteraja

JI. Pondok Petir No 98 Pondok Petir Bojongsari Depok

Ki