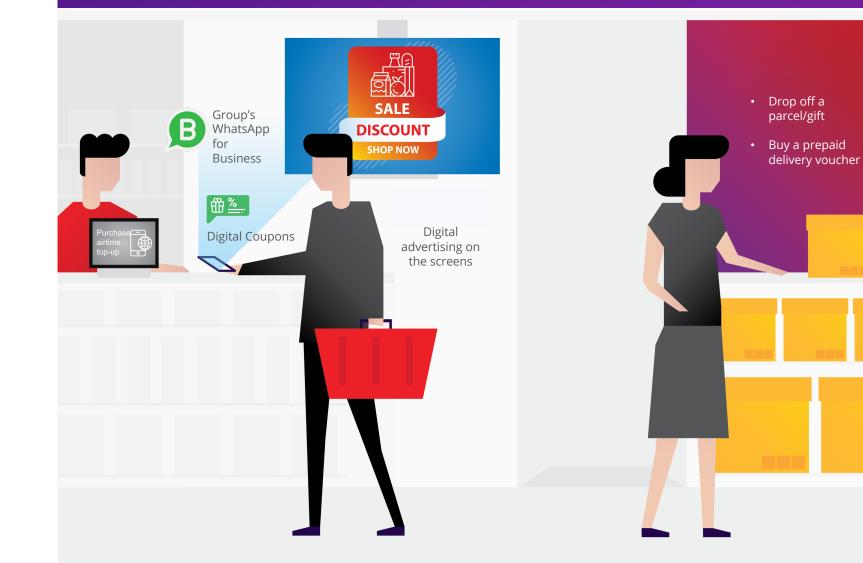

# **Digital Cloud Advertising**

# End-to-End Marketing Platform Ecosystem

Subscribers

### **Digital Cloud Advertising**

- Offers digital signage installation, maintenance, trouble shooting and content management services
- Offers in-stores advertisement spots to big brands and SMEs through an advertising marketplace

#### Traditional market presence

We have also have started to put our presence in the traditional market because we want to transform these traditional stores from doing business traditionally into digital using our service.