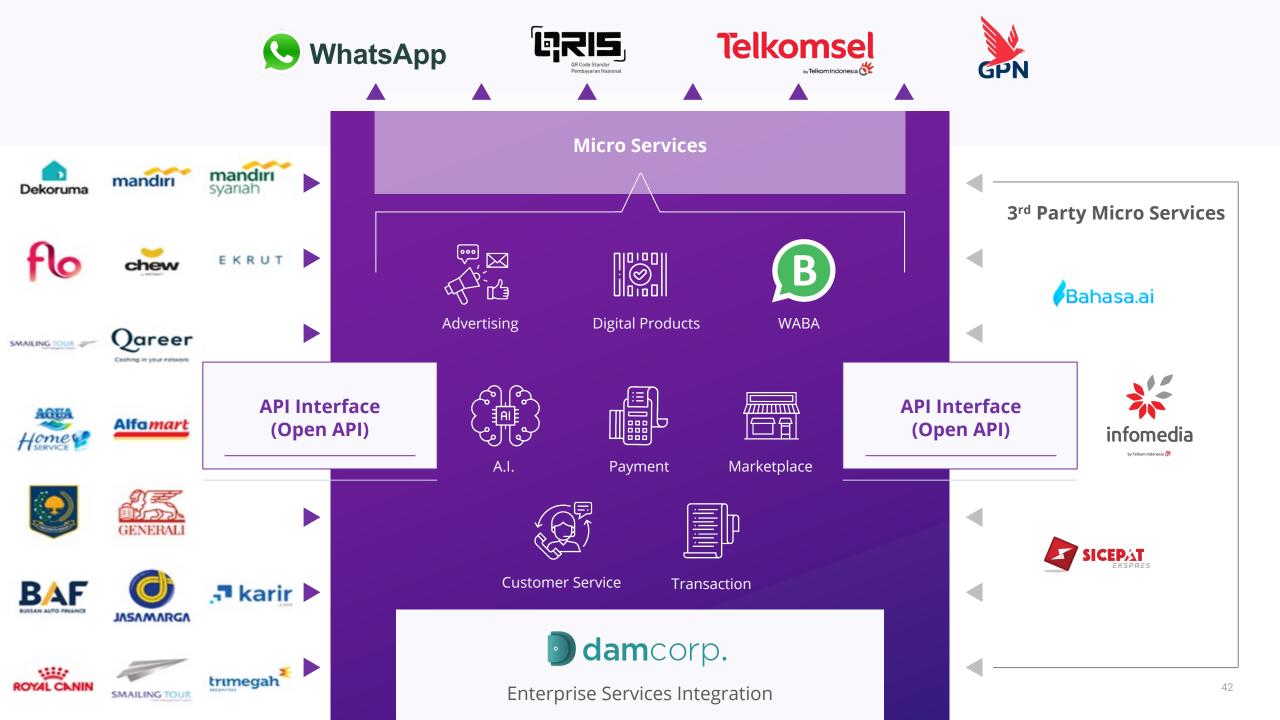

#### MCASH is a Tech Infra Platform

MCAS is a plug-and-play technology platform company which has presence and innovation in many growth industries in Indonesia; We are not a product centric company; We are a tech infra company: people can easily access our platforms + capability to build any product and cooperate with anyone from any sector (agnostic play / neutral party)

MCAS's growth story is built upon seeking out promising ventures, scaling them to commercialization as active growth contributors to the Group. The overarching objective of the Group is to build a Super API, where corporate clients can simply connect to access a myriad of innovations and solutions and where the average consumer can rely upon to help conduct their daily lives with greater ease and convenience.

## Builds Functional Business Lines

Currently, the Group's manage 348,000+ touch points across Indonesia and services clients across multiple sectors for both private and public enterprises. The Group has established digital portfolios in various growth sectors such as Digital Product Distribution, Cloud Advertising, Enterprise Communication and Clean Energy (Electric Vehicles). Within the Group, there are also investments into Digital Contents & Entertainment and Tech Logistics.

#### Intended Network Effect

Cross synergies between business lines improve the discovery, participation and retention of MCAS overall ecosystem