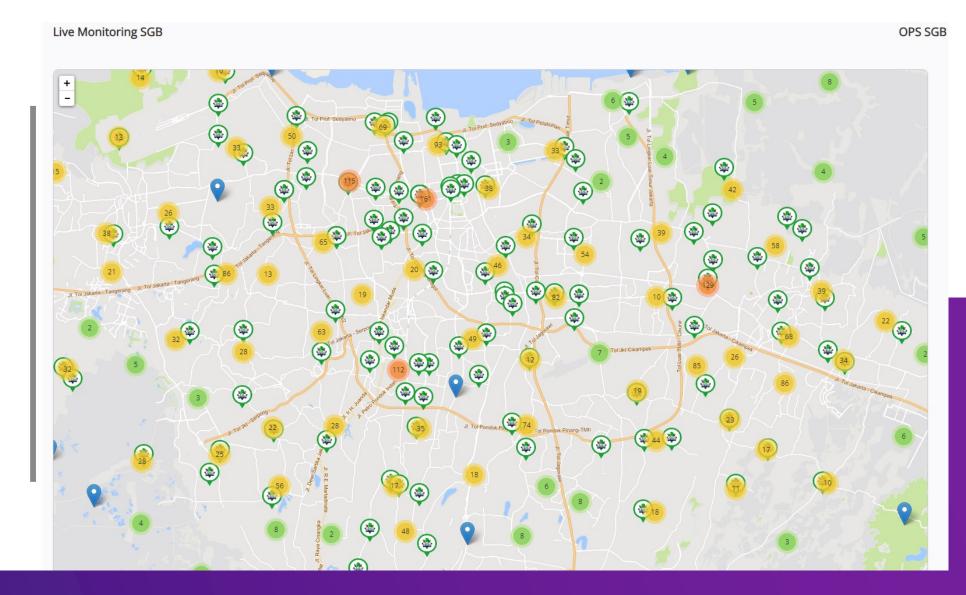

## **Monitoring Dashboard SGB Station**

Master Data Grup SGB

Paket Baterai

Manajemen

Partner SGB

Baterai

SGB

Paket Tukar Baterai

Daftar Monitor Paket Tukar Baterai

Live Monitoring Baterai

Monitoring pintu SGB

Live Monitoring SGB

Lokasi SGB

Laporan

Notifikasi User

SGB Mitra Baterai Mitra

Informasi Saldo Mitra

Administrator

Audit Trail