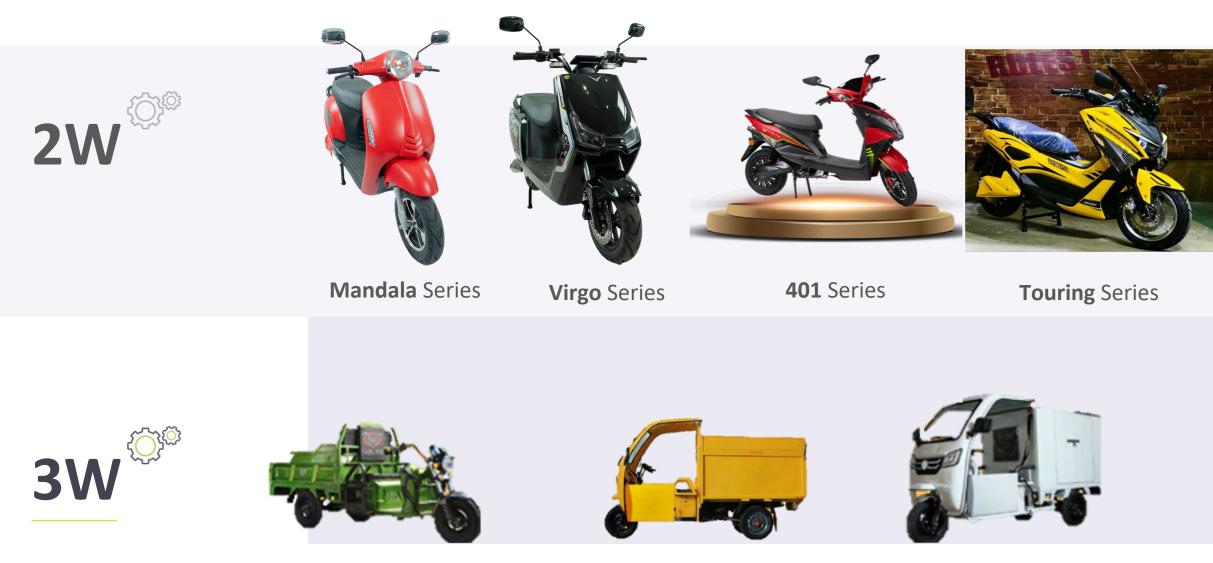

----------------|--------------|--------------------|-------------|---|
| Vehicle Management                        | leet Management        | ing Spot Fleet Management |                       | EV Park      |                    | EV Rental   |   |
| Ownership Solutions &<br>Demand Creation  | Advertising            |                           | Financing<br>Insuranc | Dealership   | D                  | Marketplace | • |
| IoT, Personalization, and<br>Loyalty      | 1arketing & Loyalty    | M                         | nunity                | Comr         | Super App          |             | • |
| Power Generation  Source: Hindustan Times | Recycling              | Battery R                 |                       | on           | Battery Production |             |   |

## **Products**





501 Series

502 Series

# **Growing our Infrastructure Ecosystem**

#### **Product & Assembly Snapshots**



Plant located in **Semarang, Central Java** Current capacity ~4,000 units/month, to reach ~5,000 units/month by YE 2023



#### **Mobile Application**



- Single sign-on
- Registration and user, motor, and battery information
- Remote start and stop engine
- Rental motorcycle
- Finding dealer and battery station
- Vehicle management
- Trip history







#### **PROVEN DURABILITY**





Pengendara Sepeda Motor Nekat Terobos Banjir di Larangan Utara

MEDIA INDONESIA

## 285 BATTERY SWAP SYSTEM NETWORKS (SGB)

Servicing +10.000 transacations per day and continues to grow





| NO | LOCATIONS   | SGB ONLINE |  |
|----|-------------|------------|--|
| 1  | Jabodetabek | 239        |