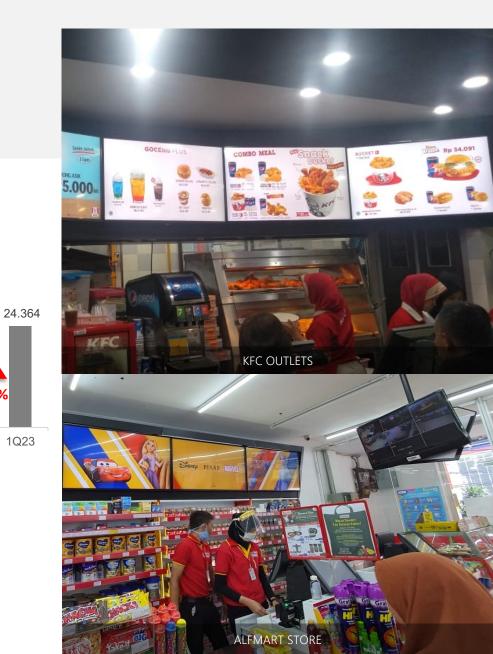

### **Digital Cloud Advertising**

- Offers digital signage installation, maintenance, trouble shooting and content management services
- Offers in-stores advertisement spots to big brands and SMEs through an advertising marketplace

#### Traditional market presence

We have also have started to put our presence in the traditional market because we want to transform these traditional stores from doing business traditionally into digital using our service.