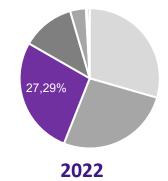

Screen Volume (CAGR +46%) 19.655 15.105

24.732

20.047

**GP Contribution** 

46