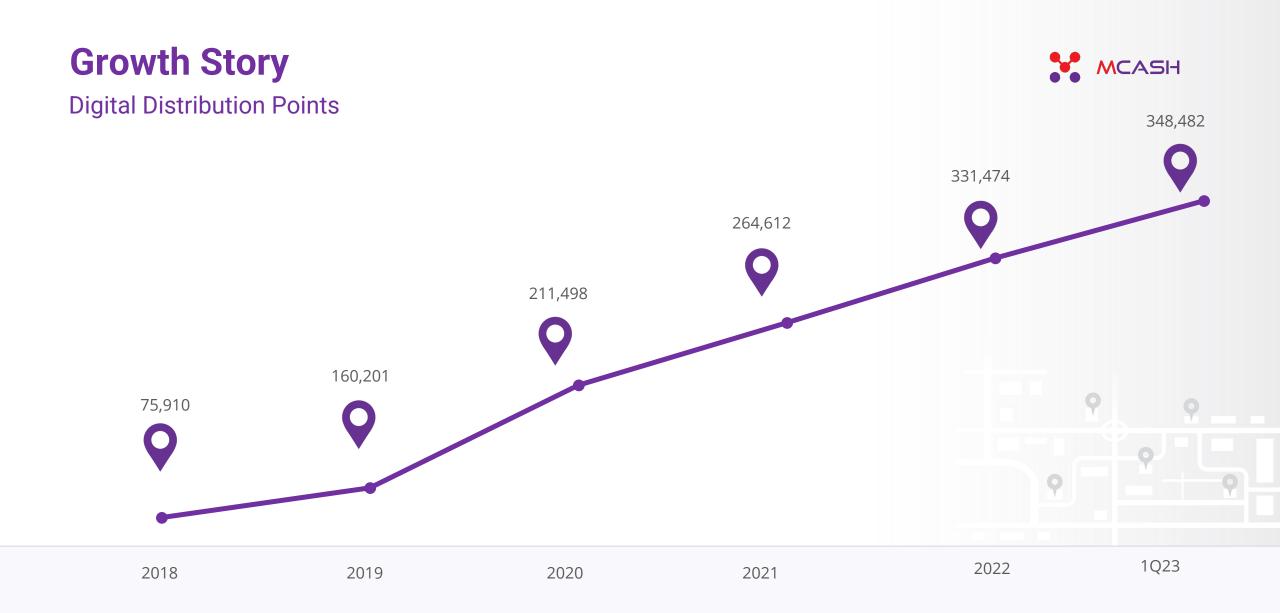

## Builds Functional Business Lines

Currently, the Group's manage 348,000+ touch points across Indonesia and services clients across multiple sectors for both private and public enterprises. The Group has established digital portfolios in various growth sectors such as Digital Product Distribution, Cloud Advertising, Enterprise Communication and Clean Energy (Electric Vehicles). Within the Group, there are also investments into Digital Contents & Entertainment and Tech Logistics.

# **Growth Story**

Net Revenues (US\$ Million)

**Business Evolution** 

**Composition of Gross Profit by Segment** 

# **Growth Story**