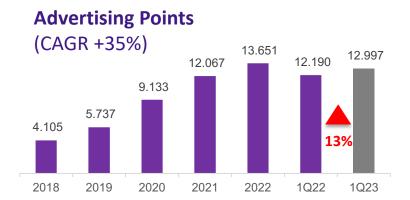

# **Digital Cloud Advertising**

# End-to-End Marketing Platform Ecosystem

Subscribers

### **Digital Cloud Advertising**

- Offers digital signage installation, maintenance, trouble shooting and content management services
- Offers in-stores advertisement spots to big brands and SMEs through an advertising marketplace