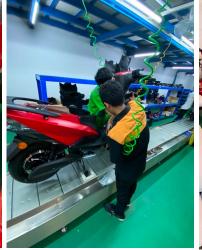

#### **Product & Assembly Snapshots**

Plant located in **Semarang, Central Java** Current capacity ~4,000 units/month, to reach ~5,000 units/month by YE 2023