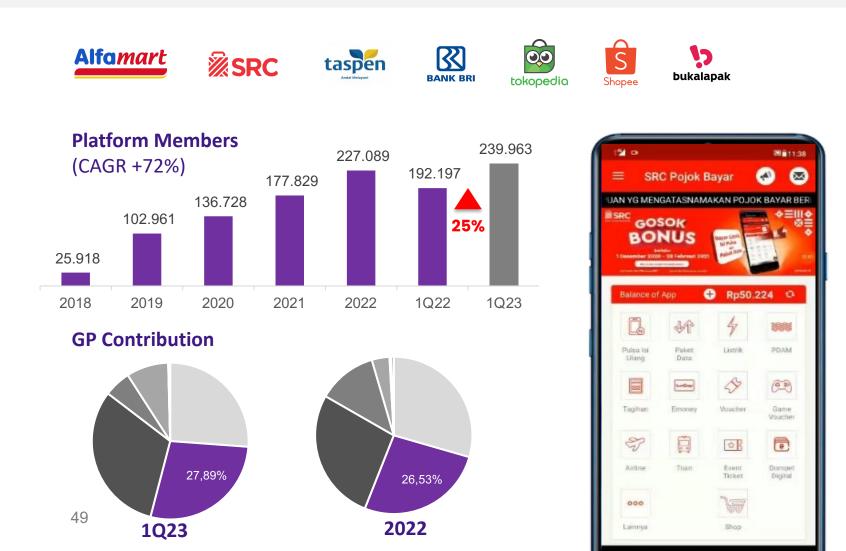

Screen Volume (CAGR +46%) 19.655 15.105

24.732

20.047

**GP Contribution** 

46