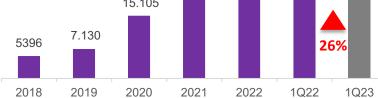

# **Digital Cloud Advertising**

# End-to-End Marketing Platform Ecosystem

Subscribers

### **Digital Cloud Advertising**

- Offers digital signage installation, maintenance, trouble shooting and content management services
- Offers in-stores advertisement spots to big brands and SMEs through an advertising marketplace

Screen Volume (CAGR +46%) 19.655 15.105

24.732

20.047

**GP Contribution** 

46