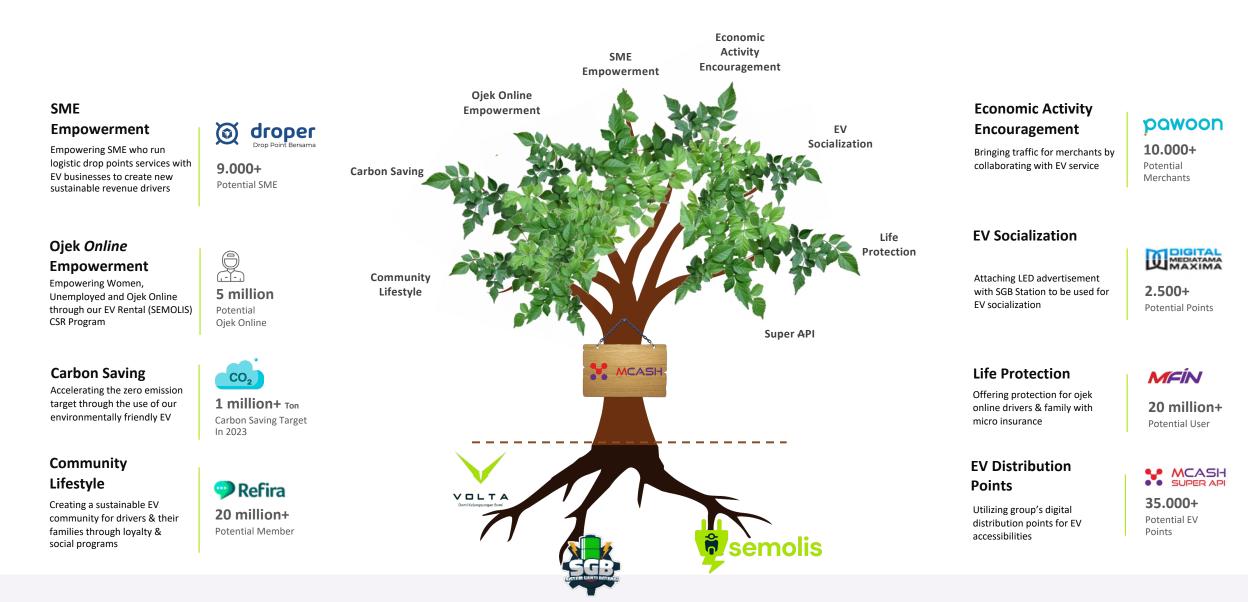

## Selected Potential Enterprise Clients

Order book as of December 2022 has reached ~10K units

#### **BEYOND VOLTA**

### **TECH LOGISTICS**